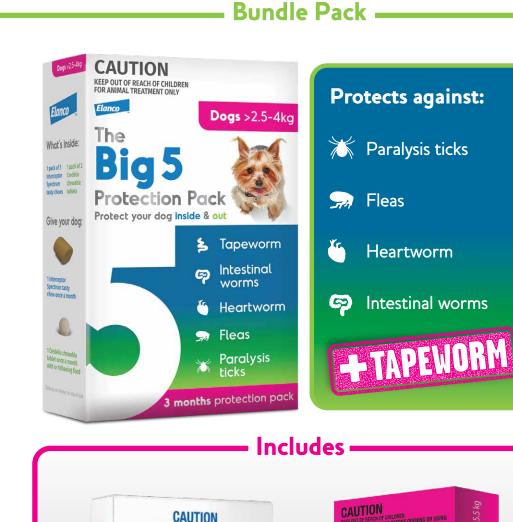

## The Big 5 Protection Pack Protect your dog inside & out

• paralysis ticks • fleas • heartworm • intestinal worms FIRPENORM

# The simple way to protect dogs against the Big 5 parasites including tapeworm

## **The Big 5 Protection Pack**