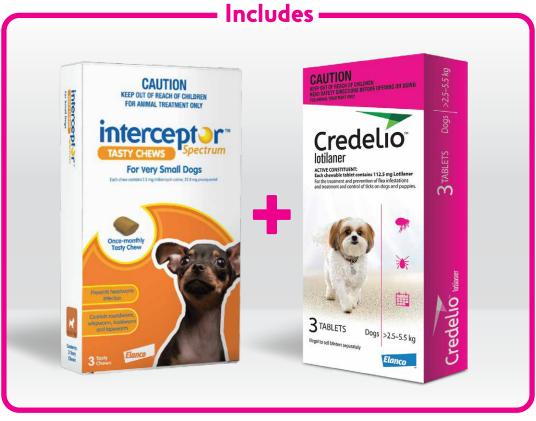

#### **Credelio**<sup>™</sup>

(Lotilaner)

- A monthly beef-flavoured oral chewable tablet
- Treats tick and flea infestations
  - Demonstrated >97% efficacy for a full month against Paralysis Ticks<sup>3</sup>
  - Starts to kill fleas within 2 hours of administration, with fleas being eliminated within 6-12 hours
  - Breaks the flea life cycle by killing fleas before they can lay eggs.

## Interceptor<sup>™</sup> Spectrum

(Milbemycin oxime and praziquantel)

- · A monthly tasty chew made with real chicken
- Controls intestinal worm infections including roundworm, whipworm, hookworm\*, and tapeworm (Flea and Hydatid tapeworm)
- Prevents heartworm infections.

#### **Notes:**

- · Credelio should be given with or following food
- Bundle pack can only be used in dogs from 2.5kg and 8 weeks of age
- Dogs weighing over 45kg can be dosed with appropriate combination of bundle packs
- The safe use of Credelio in breeding males and females has not been evaluated
- Before starting Interceptor Spectrum, you should have your veterinarian confirm that your dog does not have heartworm
- Read the enclosed Interceptor Spectrum and Credelio leaflets for full instructions
- Lotilaner is part of the isoxazoline family of chemicals.
   Adverse reactions to this family of chemicals are rarely observed but may include vomiting, diarrhoea, lethargy, inappetence, itching and very rarely seizures. Most adverse reactions are self-limiting and of short duration.
   If you have any concerns please speak to your veterinarian.