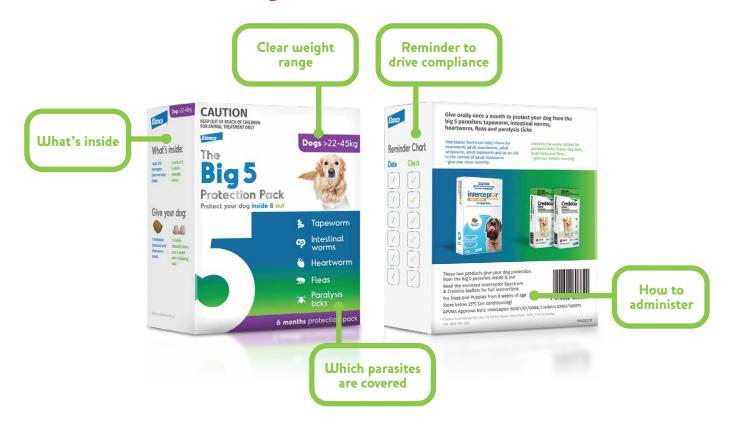

## The Big 5 Protection Pack Protect your dog inside & out

• paralysis ticks • fleas • heartworm • intestinal worms FIRPENORM

## **The Big 5 Protection Pack**

### Pack sizes

| Bundle Dog<br>Weight Range (kg)                                                                                                                                                                                                                                                                                                                                                                                                                                                                                                                                                                                                                                                                                                                                                                                                                                                                                                                                                                                                                                                                                                                                                                                                                                                                                                                                                                                                                                                                                                                                                                                                                                                                                                                                                                                                                                                                                                                                                                                                                                                                                                | Protection<br>for | Administer<br>monthly                                    |
|--------------------------------------------------------------------------------------------------------------------------------------------------------------------------------------------------------------------------------------------------------------------------------------------------------------------------------------------------------------------------------------------------------------------------------------------------------------------------------------------------------------------------------------------------------------------------------------------------------------------------------------------------------------------------------------------------------------------------------------------------------------------------------------------------------------------------------------------------------------------------------------------------------------------------------------------------------------------------------------------------------------------------------------------------------------------------------------------------------------------------------------------------------------------------------------------------------------------------------------------------------------------------------------------------------------------------------------------------------------------------------------------------------------------------------------------------------------------------------------------------------------------------------------------------------------------------------------------------------------------------------------------------------------------------------------------------------------------------------------------------------------------------------------------------------------------------------------------------------------------------------------------------------------------------------------------------------------------------------------------------------------------------------------------------------------------------------------------------------------------------------|-------------------|----------------------------------------------------------|
| CAUTION  The Big 5  Protection Pack  Pretest your day intole 8 and  The protection pack  The pr | 3 months          | 1 Credelio tablet <sup>*</sup> and<br>1 Interceptor chew |
| CAUTION  Programme Company  The Big 5  Protection Pack  Pretert your dray inside 8 and  Freshort words.  In resetta protection port  Temperature of the state of  | 3 months          | 1 Credelio tablet <sup>*</sup> and<br>1 Interceptor chew |
| CAUTION SERVICE ACCUSAGE  COAST STATE OF THE COAST  | 6 months          | 1 Credelio tablet <sup>*</sup> and<br>1 Interceptor chew |
| CAUTION  INTERPRETATION  INTERPRETATION  Dogs >111-22kg  The  Big 5  Probection Peak  Protection Peak  Topeworm  Intertinal  The Heartworm  Reas  Reas  Demoits portaction posts                                                                                                                                                                                                                                                                                                                                                                                                                                                                                                                                                                                                                                                                                                                                                                                                                                                                                                                                                                                                                                                                                                                                                                                                                                                                                                                                                                                                                                                                                                                                                                                                                                                                                                                                                                                                                                                                                                                                               | 6 months          | 1 Credelio tablet <sup>*</sup> and<br>1 Interceptor chew |
| CAUTION  Big 5  Protection Pack Protection Pac | 6 months          | 2 Credelio tablets* and<br>1 Interceptor chew            |