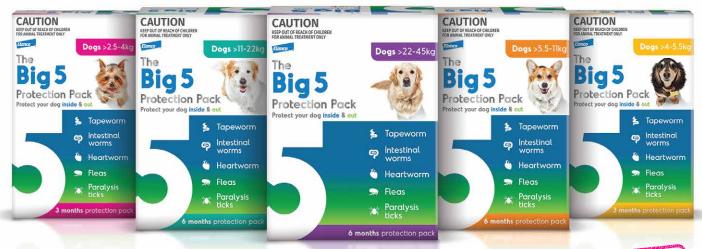

## The Big 5 Protection Pack Protect your dog inside & out

• paralysis ticks • fleas • heartworm • intestinal worms FIRPENORM

## **The Big 5 Protection Pack**

### Pack sizes

| Bundle Dog<br>Weight Range (kg)                                                                                                                                                                                                                                                                                                                                                                                                                                                                                                                                                                                                                                                                                                                                                                                                                                                                                                                                                                                                                                                                                                                                                                                                                                                                                                                                                                                                                                                                                                                                                                                                                                                                                                                                                                                                                                                                                                                                                                                                                                                                                                | Protection<br>for | Administer<br>monthly                                    |
|--------------------------------------------------------------------------------------------------------------------------------------------------------------------------------------------------------------------------------------------------------------------------------------------------------------------------------------------------------------------------------------------------------------------------------------------------------------------------------------------------------------------------------------------------------------------------------------------------------------------------------------------------------------------------------------------------------------------------------------------------------------------------------------------------------------------------------------------------------------------------------------------------------------------------------------------------------------------------------------------------------------------------------------------------------------------------------------------------------------------------------------------------------------------------------------------------------------------------------------------------------------------------------------------------------------------------------------------------------------------------------------------------------------------------------------------------------------------------------------------------------------------------------------------------------------------------------------------------------------------------------------------------------------------------------------------------------------------------------------------------------------------------------------------------------------------------------------------------------------------------------------------------------------------------------------------------------------------------------------------------------------------------------------------------------------------------------------------------------------------------------|-------------------|----------------------------------------------------------|
| CAUTION  The Big 5  Protection Pack  Pretest your day intole 8 and  The protection pack  The pr | 3 months          | 1 Credelio tablet <sup>*</sup> and<br>1 Interceptor chew |
| CAUTION  Programme Company  The Big 5  Protection Pack  Pretert your dray inside 8 and  Freshort words.  In resetta protection port  Temperature of the state of  | 3 months          | 1 Credelio tablet <sup>*</sup> and<br>1 Interceptor chew |
| CAUTION SERVICE ACCUSAGE  COAST STATE OF THE COAST  | 6 months          | 1 Credelio tablet <sup>*</sup> and<br>1 Interceptor chew |
| CAUTION  INTERPRETATION  INTERPRETATION  Dogs >111-22kg  The  Big 5  Probection Peak  Protection Peak  Topeworm  Intertinal  The Heartworm  Reas  Reas  Demoits portaction posts                                                                                                                                                                                                                                                                                                                                                                                                                                                                                                                                                                                                                                                                                                                                                                                                                                                                                                                                                                                                                                                                                                                                                                                                                                                                                                                                                                                                                                                                                                                                                                                                                                                                                                                                                                                                                                                                                                                                               | 6 months          | 1 Credelio tablet <sup>*</sup> and<br>1 Interceptor chew |
| CAUTION  Big 5  Protection Pack Protection Pac | 6 months          | 2 Credelio tablets* and<br>1 Interceptor chew            |