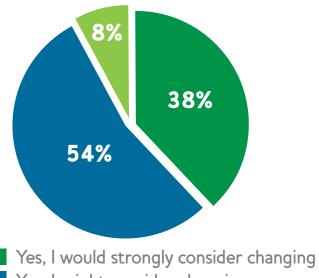

## Tapeworm matters

Many pet owners believe that tapeworm coverage is important and 38% would strongly consider changing parasiticide brands to one that covers tapeworm.<sup>2</sup>

- Yes, I might consider changing
- No, I wouldn't really consider changing